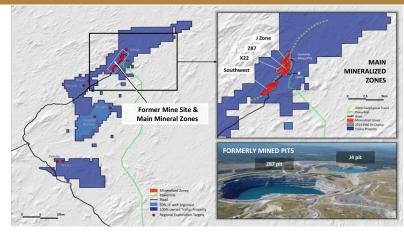

# **WHY INVEST?**

- A Top-Ranked Mining Jurisdiction

  Quebec, Canada, ranked #8 globally by the Fraser Institute in 2022
- Quality Brownfield Project
  Past-producing asset; US\$350M of inherited infrastructure
- Robust Mineral Resource
  11.21 Moz AuEq (Ind.), and 1.80 Moz AuEq (Inf.)\*
  One of the largest undeveloped gold-copper
  deposits in North America
- Feasibility Study Underway
  Feasibility Study expected for completion early 2024
- Proven track-record of permitting, developing & building mining projects
- ECOLOGO certified; UNGC member; Targeting a carbon-neutral mining operation

\*Indicated: 508.2 Mt at 0.69 g/t AuEq ; Inferred: 80.5 Mt at 0.69 g/t AuEq