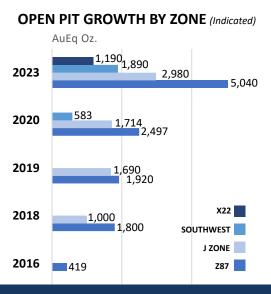

member; Targeting a carbon-neutral mining operation

\*Indicated: 508.2 Mt at 0.69 g/t AuEq ; Inferred: 80.5 Mt at 0.69 g/t AuEq



### **SHARE STRUCTURE**

Shares Outstanding Warrants/ Options Nil RSU's 8.8M 52-week high/low \$0.34-\$0.79 Market Capitalization (Oct 13, 23) CC\$91M

Cash & Marketable Securities (Apr 30, '23) ~C\$30M

### ANALYST COVERAGE

Richard Gray Cormark

New Analyst TBD Stifel | GMP

Jacques Wortman Laurentian

Pierre Vaillancourt Haywood

Brock Salier Sprott Capital

Paul O'Brien Velocity Trade



Troilus' History as a Past Producing Gold & Copper Mine



14 Years in Operation

1996-2010

**Total Production** 

Gold: +2 million ounces Copper: ~70,000 tonnes Value of Remaining Infrastructure

\$350 million

## **UPDATED MINERAL RESOURCE ESTIMATE** (OCT. 2023)











### **Board of Directors**

Diane Lai, Chairperson Jamie Horvat Thomas Olesinski Justin Reid

Hon. Pierre Pettigrew Dr. John Hadjigeorgiou Dr. Eric Lamontagne

## **Senior Management**

Justin Reid, CEO, Director Denis C. Arsenault, CFO Ian Pritchard, SVP Technical Services Kyle Frank, VP Exploration Daniel Bergeron, VP Special Projects

Brianna Davies, Sr. VP Legal & Corp. Secretary Catherine Stretch, VP Corporate Affairs Caroline Arsenault, VP Corp. Communications Jacqueline Leroux, VP Env., Permitting & QC Operations Nicolas Guest, Exploration Manager

## **Contact Us**

715 Sq. Victoria, Suite 705, Mtl, QC H2Y 2H7 +1 (647) 276-0050 or info@troilusgold.com troilusgold.com