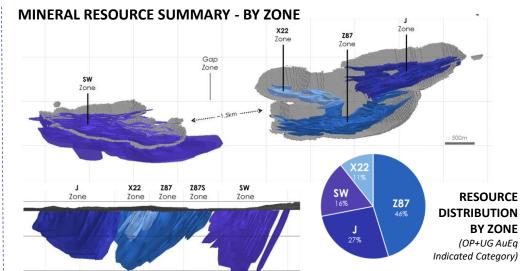

# **WHY INVEST?**

- A Top-Ranked Mining Jurisdiction

  Quebec, Canada, ranked #8 globally by the Fraser Institute in 2022
- Quality Brownfield Project
  Past-producing asset; US\$350M of inherited infrastructure
- Robust Mineral Resource
  11.21 Moz AuEq (Ind.), and 1.80 Moz AuEq (Inf.)\*
  One of the largest undeveloped gold-copper
  deposits in North America
- Feasibility Study Underway
  Feasibility Study expected for completion early 2024
- Proven track-record of permitting, developing & building mining projects
- ECOLOGO certified; UNGC member; Targeting a carbon-neutral mining operation

\*Indicated: 508.2 Mt at 0.69 g/t AuEq ; Inferred: 80.5 Mt at 0.69 g/t AuEq

## **UPDATED MINERAL RESOURCE ESTIMATE** (OCT. 2023)