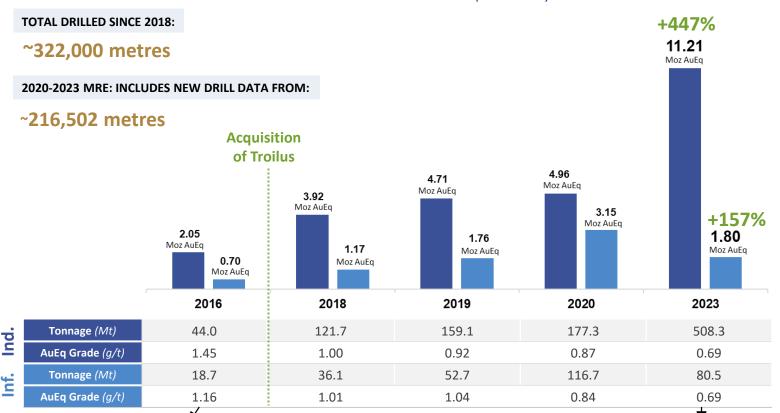

# **WHY INVEST?**

- A Top-Ranked Mining Jurisdiction

  Quebec, Canada, ranked #8 globally by the Fraser Institute in 2022
- Quality Brownfield Project
  Past-producing asset; US\$350M of inherited infrastructure
- Robust Mineral Resource
  11.21 Moz AuEq (Ind.), and 1.80 Moz AuEq (Inf.)\*
  One of the largest undeveloped gold-copper
  deposits in North America
- Feasibility Study Underway
  Feasibility Study expected for completion early 2024
- Proven track-record of permitting, developing & building mining projects
- ECOLOGO certified; UNGC member; Targeting a carbon-neutral mining operation

\*Indicated: 508.2 Mt at 0.69 g/t AuEq ; Inferred: 80.5 Mt at 0.69 g/t AuEq

## **UPDATED MINERAL RESOURCE ESTIMATE** (OCT. 2023)