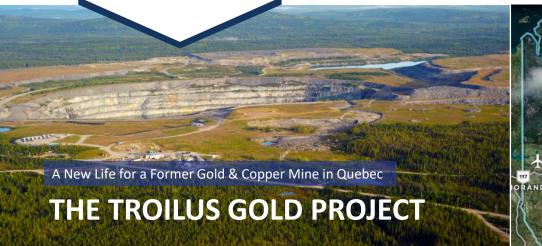

14 Years in Operation

1996-2010

**Total Production** 

Gold: +2 million ounces Copper: ~70,000 tonnes Value of Remaining Infrastructure

\$350 million